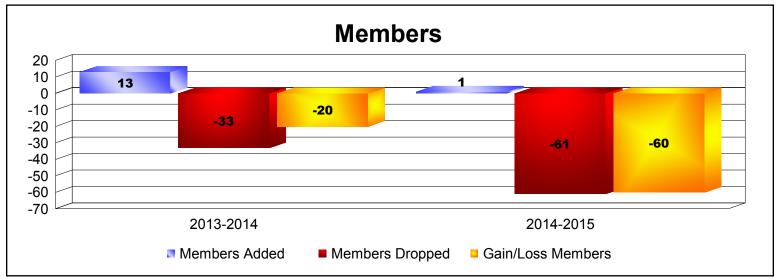

MBR0065 Page 1 of 2 8/27/2018 9:24:59AM

District 389 As of June 2018 Cumulative

| Year      | New<br>Clubs | Dropped<br>Clubs | Gain/<br>Loss<br>Clubs | New<br>Members | Charter<br>Members | Reinstate<br>Members | Transfer<br>Members | Total<br>Member<br>Added | Total<br>Members<br>Dropped | Gain/<br>Loss<br>Members |
|-----------|--------------|------------------|------------------------|----------------|--------------------|----------------------|---------------------|--------------------------|-----------------------------|--------------------------|
| 2013-2014 | 0            | 0                | 0                      | 11             | 2                  | 0                    | 0                   | 13                       | -33                         | -20                      |
| 2014-2015 | 0            | -4               | -4                     | 0              | 1                  | 0                    | 0                   | 1                        | -61                         | -60                      |
| Average   | 0            | -2               | -2                     | 6              | 2                  | 0                    | 0                   | 7                        | -47                         | -40                      |