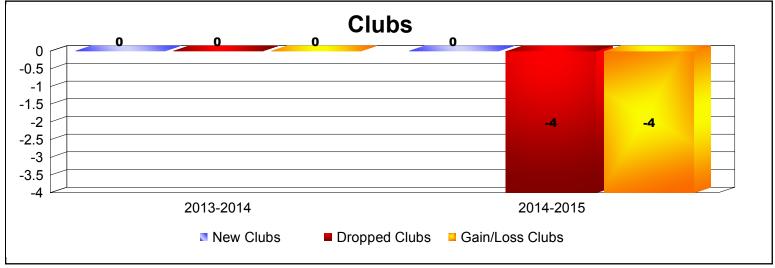

MBR0065 Page 1 of 2 8/27/2018 9:24:59AM

District 389 As of June 2018 Cumulative

| Year      | New<br>Clubs | Dropped<br>Clubs | Gain/<br>Loss<br>Clubs | New<br>Members | Charter<br>Members | Reinstate<br>Members | Transfer<br>Members | Total<br>Member<br>Added | Total<br>Members<br>Dropped | Gain/<br>Loss<br>Members |
|-----------|--------------|------------------|------------------------|----------------|--------------------|----------------------|---------------------|--------------------------|-----------------------------|--------------------------|
| 2013-2014 | 0            | 0                | 0                      | 11             | 2                  | 0                    | 0                   | 13                       | -33                         | -20                      |
| 2014-2015 | 0            | -4               | -4                     | 0              | 1                  | 0                    | 0                   | 1                        | -61                         | -60                      |
| Average   | 0            | -2               | -2                     | 6              | 2                  | 0                    | 0                   | 7                        | -47                         | -40                      |