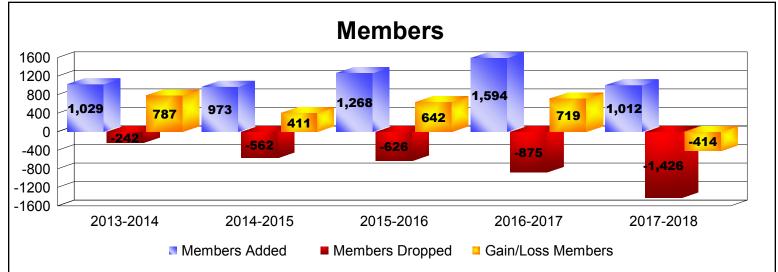

District 389

As of June 2018 Cumulative

| Year      | New<br>Clubs | Dropped<br>Clubs | Gain/<br>Loss<br>Clubs | New<br>Members | Charter<br>Members | Reinstate<br>Members | Transfer<br>Members | Total<br>Member<br>Added | Total<br>Members<br>Dropped | Gain/<br>Loss<br>Members |
|-----------|--------------|------------------|------------------------|----------------|--------------------|----------------------|---------------------|--------------------------|-----------------------------|--------------------------|
| 2013-2014 | 10           | 0                | 10                     | 621            | 390                | 1                    | 17                  | 1029                     | -242                        | 787                      |
| 2014-2015 | 12           | 0                | 12                     | 513            | 445                | 1                    | 14                  | 973                      | -562                        | 411                      |
| 2015-2016 | 25           | 0                | 25                     | 428            | 824                | 8                    | 8                   | 1268                     | -626                        | 642                      |
| 2016-2017 | 25           | -3               | 22                     | 789            | 777                | 11                   | 17                  | 1594                     | -875                        | 719                      |
| 2017-2018 | 4            | -2               | 2                      | 687            | 246                | 23                   | 56                  | 1012                     | -1426                       | -414                     |
| Average   | 15           | -1               | 14                     | 608            | 536                | 9                    | 22                  | 1175                     | -746                        | 429                      |