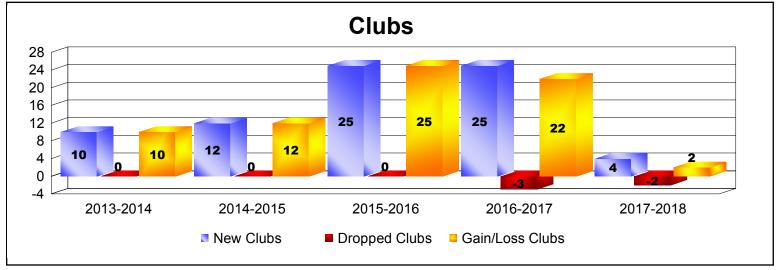

District 389

As of June 2018 Cumulative

| Year      | New<br>Clubs | Dropped<br>Clubs | Gain/<br>Loss<br>Clubs | New<br>Members | Charter<br>Members | Reinstate<br>Members | Transfer<br>Members | Total<br>Member<br>Added | Total<br>Members<br>Dropped | Gain/<br>Loss<br>Members |
|-----------|--------------|------------------|------------------------|----------------|--------------------|----------------------|---------------------|--------------------------|-----------------------------|--------------------------|
| 2013-2014 | 10           | 0                | 10                     | 621            | 390                | 1                    | 17                  | 1029                     | -242                        | 787                      |
| 2014-2015 | 12           | 0                | 12                     | 513            | 445                | 1                    | 14                  | 973                      | -562                        | 411                      |
| 2015-2016 | 25           | 0                | 25                     | 428            | 824                | 8                    | 8                   | 1268                     | -626                        | 642                      |
| 2016-2017 | 25           | -3               | 22                     | 789            | 777                | 11                   | 17                  | 1594                     | -875                        | 719                      |
| 2017-2018 | 4            | -2               | 2                      | 687            | 246                | 23                   | 56                  | 1012                     | -1426                       | -414                     |
| Average   | 15           | -1               | 14                     | 608            | 536                | 9                    | 22                  | 1175                     | -746                        | 429                      |